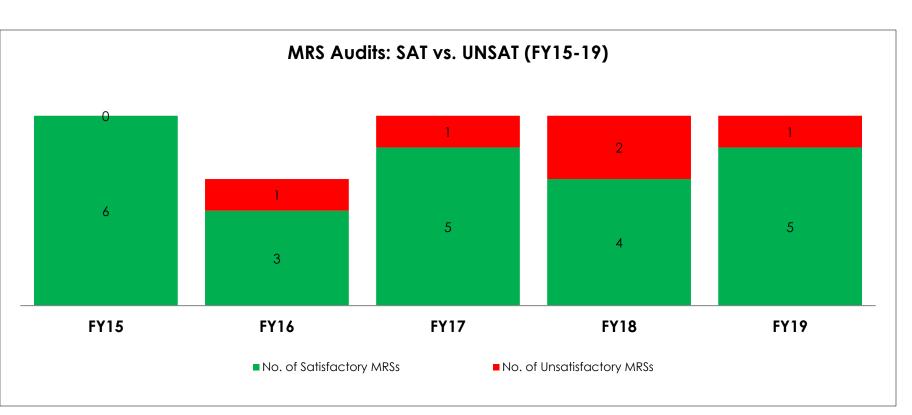

## NOSSA AUDIT

• Audited areas include, but are not limited to:

|                                                                                                                                                                                                                                                                                                                                                                                                                                                                                                                                                                                                                                                                                                                                                                                                                                                                                                                                                                                                                                                                                                                                                                                                                                                                                                                                                                                                                                                                                                                                                                                                                                                                                                                                                                                                                                                                                                                                                                                                                                                                                                                                     | Explosives Safety<br>Submission                        | 1        | General explosives<br>safety practices   | <b>√</b> | Geophysical instrument checkout and use |
|-------------------------------------------------------------------------------------------------------------------------------------------------------------------------------------------------------------------------------------------------------------------------------------------------------------------------------------------------------------------------------------------------------------------------------------------------------------------------------------------------------------------------------------------------------------------------------------------------------------------------------------------------------------------------------------------------------------------------------------------------------------------------------------------------------------------------------------------------------------------------------------------------------------------------------------------------------------------------------------------------------------------------------------------------------------------------------------------------------------------------------------------------------------------------------------------------------------------------------------------------------------------------------------------------------------------------------------------------------------------------------------------------------------------------------------------------------------------------------------------------------------------------------------------------------------------------------------------------------------------------------------------------------------------------------------------------------------------------------------------------------------------------------------------------------------------------------------------------------------------------------------------------------------------------------------------------------------------------------------------------------------------------------------------------------------------------------------------------------------------------------------|--------------------------------------------------------|----------|------------------------------------------|----------|-----------------------------------------|
| 1                                                                                                                                                                                                                                                                                                                                                                                                                                                                                                                                                                                                                                                                                                                                                                                                                                                                                                                                                                                                                                                                                                                                                                                                                                                                                                                                                                                                                                                                                                                                                                                                                                                                                                                                                                                                                                                                                                                                                                                                                                                                                                                                   | Work Plan/QAPP and<br>Standard Operating<br>Procedures |          | Explosives storage and transportation    |          | Anomaly detection and identification    |
| <b>√</b>                                                                                                                                                                                                                                                                                                                                                                                                                                                                                                                                                                                                                                                                                                                                                                                                                                                                                                                                                                                                                                                                                                                                                                                                                                                                                                                                                                                                                                                                                                                                                                                                                                                                                                                                                                                                                                                                                                                                                                                                                                                                                                                            | QC Plan or QA Project<br>Plan                          |          | Occupational safety and health practices |          | Manual/mechanized MEC/<br>MPPEH removal |
| <ul> <li>Image: A start of the start of</li></ul> | Site-specific Health and<br>Safety Plan                |          | QC and QA programs                       |          | MEC treatment/disposal                  |
|                                                                                                                                                                                                                                                                                                                                                                                                                                                                                                                                                                                                                                                                                                                                                                                                                                                                                                                                                                                                                                                                                                                                                                                                                                                                                                                                                                                                                                                                                                                                                                                                                                                                                                                                                                                                                                                                                                                                                                                                                                                                                                                                     | Environmental Protection<br>Plan                       | 1        | Exclusion zone<br>management             | 1        | MPPEH management                        |
|                                                                                                                                                                                                                                                                                                                                                                                                                                                                                                                                                                                                                                                                                                                                                                                                                                                                                                                                                                                                                                                                                                                                                                                                                                                                                                                                                                                                                                                                                                                                                                                                                                                                                                                                                                                                                                                                                                                                                                                                                                                                                                                                     | UXO worker training and qualifications                 | <b>√</b> | Environmental compliance                 |          | Data management                         |