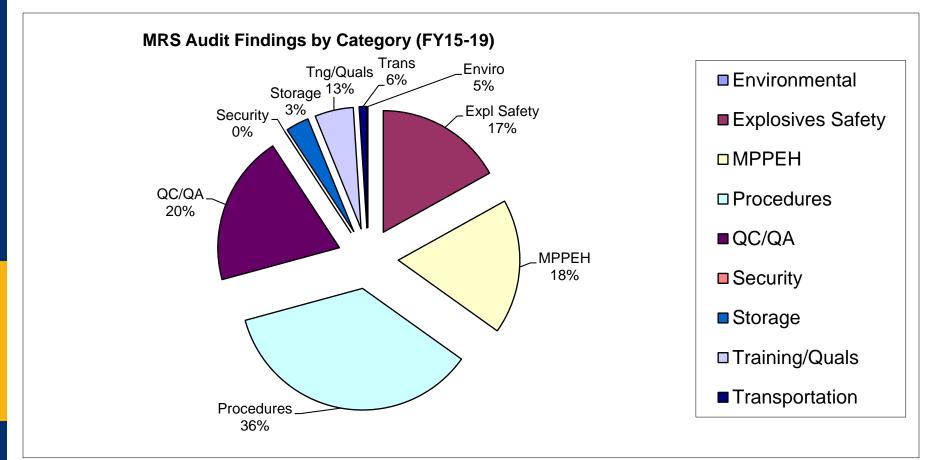

#### Summary Audit Findings by Category

Ν

0

S

S

A

Ν

O S S

### <u>3 Main focus areas</u>

- Explosive Safety
- Quality
- MPPEH Management
- Recent failures
  - ES and Quality

NOSSA Audit Glasses